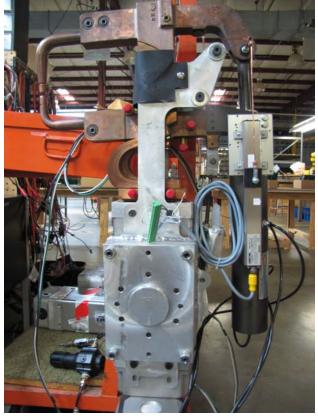

#### **ENTRON-supplied Sensors**

**730014-014 –** 6" LDT Sensor with 2.75" Dead Band including Float Magnet (P/N 318035)

**730014-051** – 11" LDT Sensor with 2.75" Dead Band including Float Magnet (P/N 318037)

#### Both Sensor Assemblies also include:

- 12' Cable (P/N 318036)
- Slide Magnet with Top Swivel (P/N 318038)