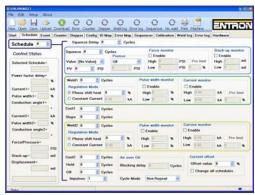

#### **Full Integration with ENLINK**

- Adjust Stack-up and Displacement for each schedule
- Adjust Monitoring Windows
- Calibrate Sensors

#### **Displayed Parameters**

- Stack-up: 0 to 10,000 mils
- Displacement: 0 to 10,000 mils

#### Schedule Parameters

• Stack-up Monitor: On / Off

• Stack-up High Limit: 0 to 10,000 mils • Stack-up Low Limit: 0 to 10,000 mils