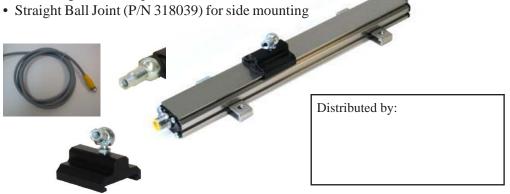

#### **ENTRON-supplied Sensors**

**730014-014 –** 6" LDT Sensor with 2.75" Dead Band including Float Magnet (P/N 318035)

**730014-051** – 11" LDT Sensor with 2.75" Dead Band including Float Magnet (P/N 318037)

#### Both Sensor Assemblies also include:

- 12' Cable (P/N 318036)
- Slide Magnet with Top Swivel (P/N 318038)