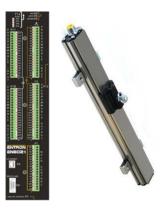

### **Linear Displacement Transducer (LDT) Option**

Field installable as a option to EN6000 Series Controls

#### **ENTRON-supplied Sensors**

**730014-014 –** 6" LDT Sensor with 2.75" Dead Band including Float Magnet (P/N 318035)

**730014-051** – 11" LDT Sensor with 2.75" Dead Band including Float Magnet (P/N 318037)

#### Both Sensor Assemblies also include:

- 12' Cable (P/N 318036)
- Slide Magnet with Top Swivel (P/N 318038)