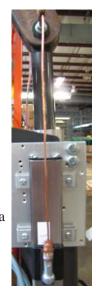

#### **ENTRON-supplied Sensors**

**730014-014 –** 6" LDT Sensor with 2.75" Dead Band including Float Magnet (P/N 318035)

**730014-051** – 11" LDT Sensor with 2.75" Dead Band including Float Magnet (P/N 318037)

#### Both Sensor Assemblies also include:

- 12' Cable (P/N 318036)
- Slide Magnet with Top Swivel (P/N 318038)