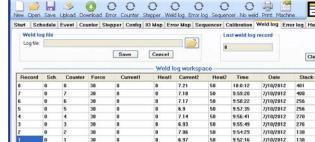

#### Calibration

• Linear calibration via 2 setpoints PT1,PT2

Last weld log record

10:0:12

9:58:22

9:57:35 9:56:41 9:55:49 9:54:29

7/10/2012

7/10/2012 7/10/2012 7/10/2012 7/10/2012 7/10/2012