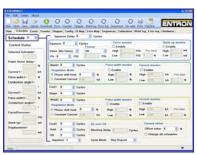

#### **Full Integration with ENLINK**

- Adjust Stack-up and Displacement for each schedule
- Adjust Monitoring Windows
- Calibrate Sensors