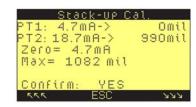

#### Calibration

• Linear calibration via 2 setpoints PT1,PT2

Last weld log record

10:0:12

9:58:22

9:57:35 9:56:41 9:55:49 9:54:29

7/10/2012

7/10/2012 7/10/2012 7/10/2012 7/10/2012 7/10/2012