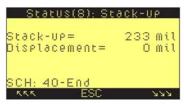

#### **Displayed Parameters**

- Stack-up: 0 to 10,000 mils
- Displacement: 0 to 10,000 mils

#### Schedule Parameters

• Stack-up Monitor: On / Off

• Stack-up High Limit: 0 to 10,000 mils • Stack-up Low Limit: 0 to 10,000 mils