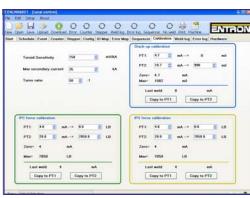

#### **Full Integration with ENLINK**

- Adjust Stack-up and Displacement for each schedule
- Adjust Monitoring Windows
- Calibrate Sensors

#### Calibration

• Linear calibration via 2 setpoints PT1,PT2

Last weld log record

10:0:12

9:58:22

9:57:35 9:56:41 9:55:49 9:54:29

7/10/2012

7/10/2012 7/10/2012 7/10/2012 7/10/2012 7/10/2012