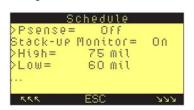

#### Schedule Parameters

• Stack-up Monitor: On / Off

• Stack-up High Limit: 0 to 10,000 mils • Stack-up Low Limit: 0 to 10,000 mils