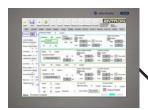

## WEB BROWSER BASED ENLINK

Service allows browserbased devices secure access to web-based emulation of ENLINK

Connect to multiple EN6000 Series and/or EN1701 Series Controls Service allows download of WELD LOG and ERROR LOG data

## Put ENLINK Where You Want it!

#### **ENLINK Web**

- Use any web-based browser to reach multiple controls connected to the CSC.
- Additional security enables programming of parameters from operators to administrators.
   Ability to hide menu items.
- Connect a touch screen monitor to the CSC and place ENLINK where you want it.
- Basic control operation without RPP2 needed.
- Personalize screens to match machine functions.
- Backup Weld Schedules to the CSC.
- Review and export Weld and Error Logs.