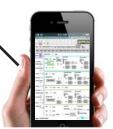

## WEB BROWSER BASED ENLINK

Service allows browserbased devices secure access to web-based emulation of ENLINK

Connect to multiple EN6000 Series and/or EN1701 Series Controls Service allows download of WELD LOG and ERROR LOG data

## Put ENLINK Where You Want it!

#### **ENLINK Web**

- Use any web-based browser to reach multiple controls connected to the CSC.
- Additional security enables programming of parameters from operators to administrators.
   Ability to hide menu items.
- Connect a touch screen monitor to the CSC and place ENLINK where you want it.
- Basic control operation without RPP2 needed.
- Personalize screens to match machine functions.
- Backup Weld Schedules to the CSC.
- Review and export Weld and Error Logs.