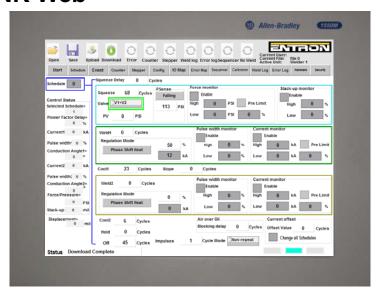

## WEB BROWSER BASED ENLINK

Service allows browserbased devices secure access to web-based emulation of ENLINK

Connect to multiple EN6000 Series and/or EN1701 Series Controls Service allows download of WELD LOG and ERROR LOG data

## Put ENLINK Where You Want it!

#### **ENLINK Web**

- Use any web-based browser to reach multiple controls connected to the CSC.
- Additional security enables programming of parameters from operators to administrators.
   Ability to hide menu items.
- Connect a touch screen monitor to the CSC and place ENLINK where you want it.
- Basic control operation without RPP2 needed.
- Personalize screens to match machine functions.
- Backup Weld Schedules to the CSC.
- Review and export Weld and Error Logs.