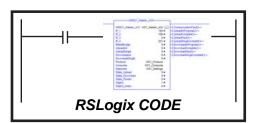

## **ControlLogix Bridge**

Service translates E/IP Explicit or Modbus TCP to E/IP

Allows simple interface to EN6000 Series and/ or EN1701 Series Controls.

ENTRON provides a supplied example routine to read and write schedule data, weld feedback and status, read and write weld control I/O functions, and use weld control weld inputs and outputs as PLC remote I/O.

## **ControlLogix Bridge**

Add the supplied example routine to your RSLogix Code

Machine control RSLogix code can access 8000+ tags from multiple EN6000 Series and/or EN1701 Series Controls including Weld Current, Force, Displacement, Schedule Data, and weld control I/O.