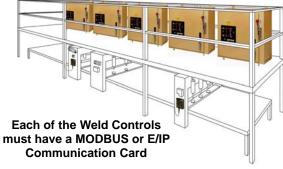

## **ControlLogix Bridge**

Service translates E/IP Explicit or Modbus TCP to E/IP

Allows simple interface to EN6000 Series and/ or EN1701 Series Controls.

ENTRON provides a supplied example routine to read and write schedule data, weld feedback and status, read and write weld control I/O functions, and use weld control weld inputs and outputs as PLC remote I/O.

## **ControlLogix Bridge**

Add the supplied example routine to your RSLogix Code

Machine control RSLogix code can access 8000+ tags from multiple EN6000 Series and/or EN1701 Series Controls including Weld Current, Force, Displacement, Schedule Data, and weld control I/O.

Unused I/O can be used for Remote I/O.

... Connect Weld Controls as needed

Distributed by:

ENTRON Controls, LLC.
1402 S. Batesville Road
Greer, SC 29650
(864) 416-0190
FAX (864) 416-0195
www.entroncontrols.com
e-mail: info@entroncontrols.com