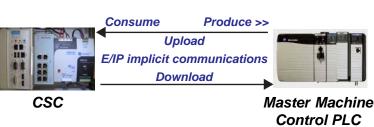

## **ControlLogix Bridge**

Service translates E/IP Explicit or Modbus TCP to E/IP

Allows simple interface to EN6000 Series and/ or EN1701 Series Controls.

ENTRON provides a supplied example routine to read and write schedule data, weld feedback and status, read and write weld control I/O functions, and use weld control weld inputs and outputs as PLC remote I/O.

## **ControlLogix Bridge**

Add the supplied example routine to your RSLogix Code

Machine control RSLogix code can access 8000+ tags from multiple EN6000 Series and/or EN1701 Series Controls including Weld Current, Force, Displacement, Schedule Data, and weld control I/O.