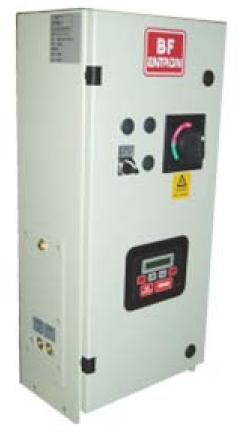

## **ENTRON** Controls for Resistance Welding WS500 AC Welding Controls

**Versatile Control for a Variety of Welders** 

Control cabinet with door-mounted timer, up to 8 programs. Fitted into a sheet steel enclosure with circuit breaker, 24 VDC air valve power supply, appropriate line fusing, safety covers, and an air-or water-cooled SCR power module.

## Features

- 440 VAC or 220 VAC operation
- 50 Hz or 60 Hz operation
- 24 VDC Inputs/Outputs
- 4 inputs and 4 outputs plus weld on/off
- 1 to 8 programs, depending on mode of operation
- Configurable for:
  - Single
  - Spot
  - Repeat Spot
  - Half Cycle
  - Roll Spot
  - Seam
- Two weld intervals, Upslope and Pulsation
- Retract/High-lift option
- Counter with configurable lock-out
- Cross-interlock facility (2 options)
- Built-in test routines

## WS500 AC WELDING CONTROL KIT

Timer, Power Card and Power Supply

Exclusive ENTRON two year warranty