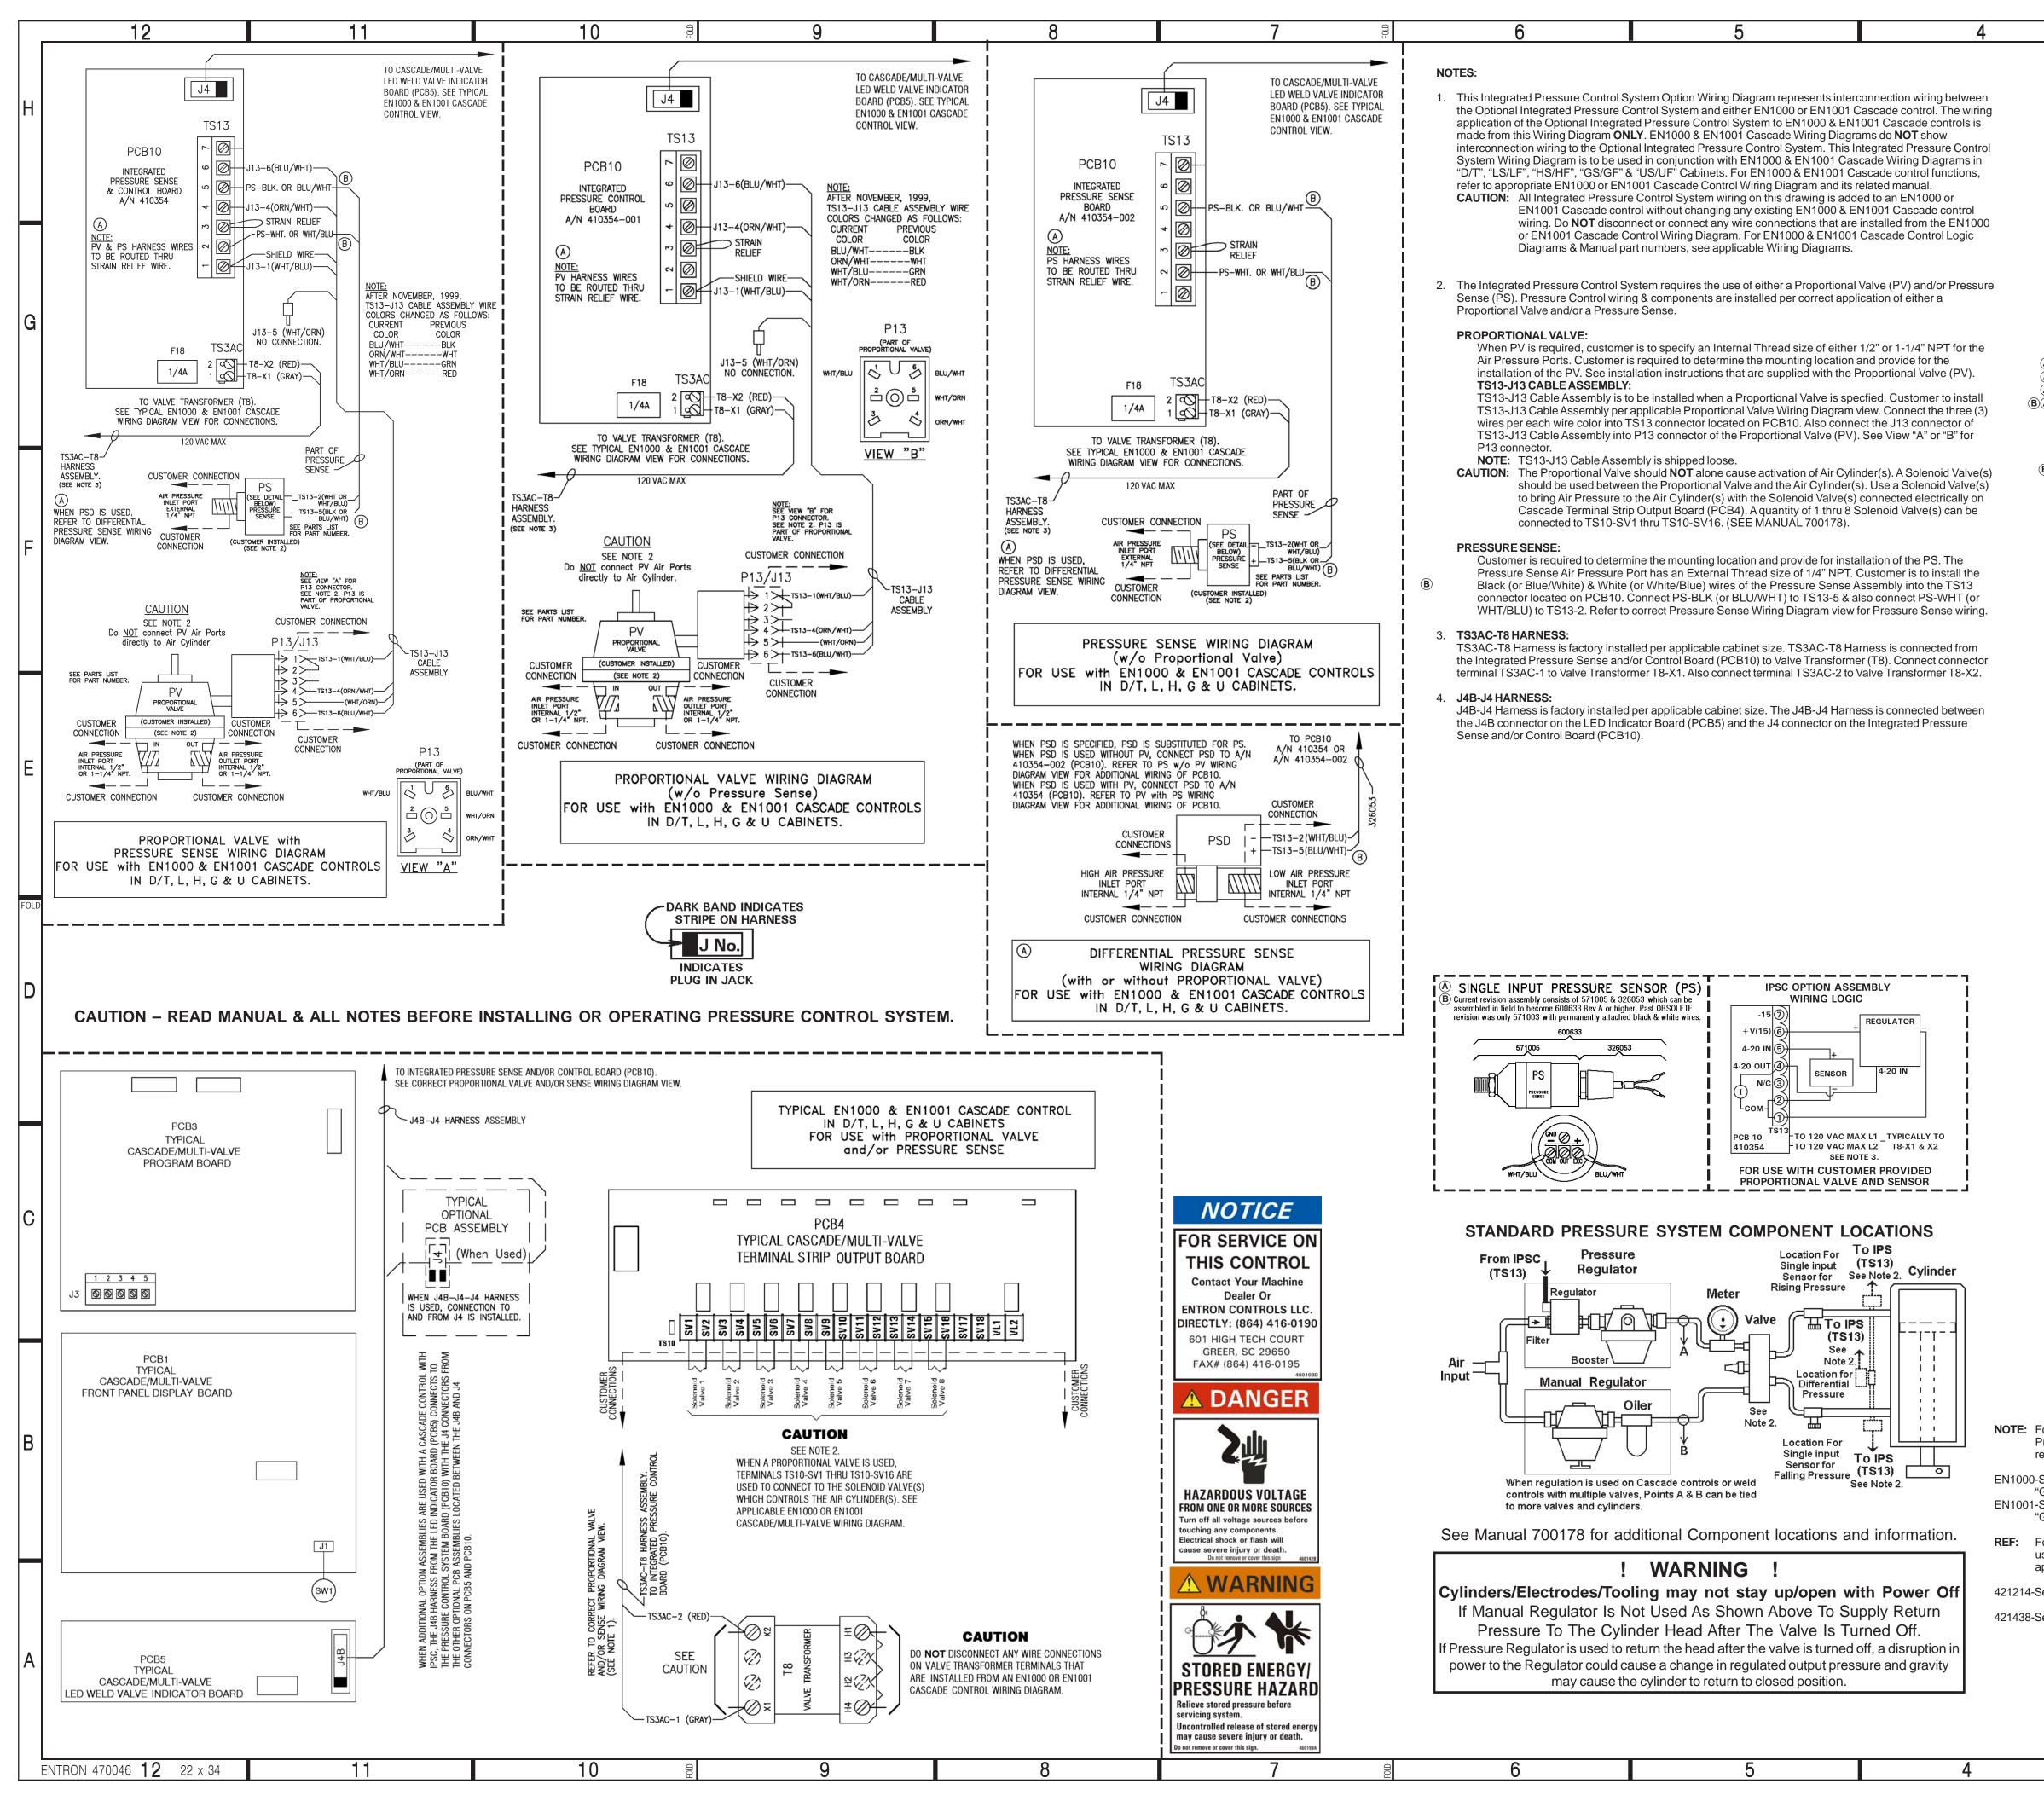

MANUFACTURING INSTRUCTIONS:

Ship appropriate EN1000 or EN1001 Cascade/Multi-Valve Wiring Diagram with this Wiring Diagram when Integrated Pressure Control System Control is also shipped.

Install TS3AC-T8 Harness per Note 3. Install J4B-J4 Harness per Note 4.

When either a Proportional Valve (PV), Pressure Sense (PS), or TS13-J13 Harness is specified, ship part(s) loose. See Drawing 440475 for Packing Instructions of the Proportional Valve.

**NOTE:** For correct control model number, substitute appropriate Integrated Pressure Control System Option application for the "OPTION" reference below.

EN1000-Series/OPTION, Cascade/Multi-Valve, "D/T", "LS/LF", "HS/HF", "GS/GF" & "US/UF" Cabinet Controls EN1001-Series/OPTION, Cascade/Multi-Valve, "D/T", "LS/LF", "HS/HF", "GS/GF" & "US/UF" Cabinet Controls

For the EN1000 or EN1001 Cascade/Multi-Valve control application used with an Integrated Pressure Control System Option, see appropriate Cascade/Multi-Valve Wiring Diagram below.

421214-SeriesEN1000-Series/OPTION, Cascade/Multi-Valve, "D/T",<br/>"LS/LF", "HS/HF", "GS/GF" & "US/UF" Cabinet Controls421438-SeriesEN1001-Series/OPTION, Cascade/Multi-Valve, "D/T",<br/>"LS/LF", "HS/HF", "GS/GF" & "US/UF" Cabinet Controls