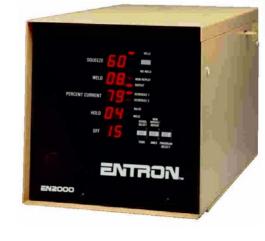

# Controls for Resistance Welding EN2000

# **Dual Schedule/Dual Sequence S2H Controls**

- **Features**
- Spot Sequence
- Dual Weld/Dual Current Sequence
- External Schedule Select
- Error Outputs
- LED Status Indicators
- All Functions Displayed Simultaneously

#### **Capabilities**

- · Two Schedules
- Repeat & Non-Repeat
- Weld & Valve Control Relays
- One Valve Output
- Dual Weld Programming
- Easily Programmed

- Simple to Program
- Direct Reading Digital Data Display
- Simplified Design
- Quality Tested to Performance Extremes