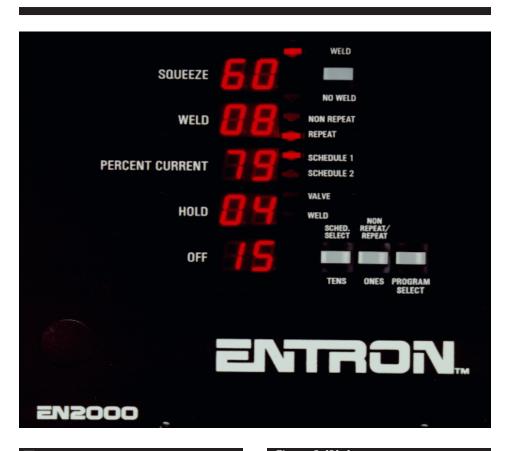

# Controls for Resistance Welding EN2000

# **Dual Schedule/Dual Sequence S2H Controls**

- **Features**
- Spot Sequence
- Dual Weld/Dual Current Sequence
- External Schedule Select
- Error Outputs
- LED Status Indicators
- All Functions Displayed Simultaneously

#### **Capabilities**

- · Two Schedules
- Repeat & Non-Repeat
- Weld & Valve Control Relays
- One Valve Output
- Dual Weld Programming
- Easily Programmed

- Simple to Program
- Direct Reading Digital Data Display
- Simplified Design
- Quality Tested to Performance Extremes