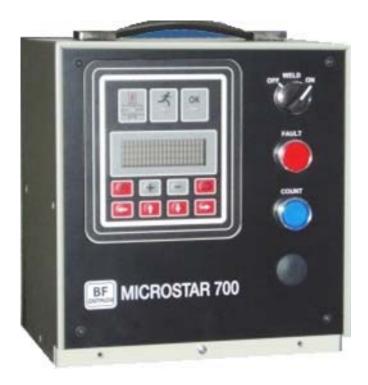

## **MS700 MICROSTAR700**

**Constant Current Bench Controls** 

Control cabinet with door-mounted timer, up to 16 programs, constant current control and monitoring. Air-cooled thyristors.

## **Features**

- Spot welding
- 1/2 Cycle(+), 1/2 Cycle(-), or Alternating (+/-)
- Bright vacuum fluorescent display
- Dual weld intervals plus Pulsation
- Constant Current regulation or Current Monitor
- 16 programs (internal or external selection)
- Current monitoring: High/Low Current Limit, Pre-limit, programmable blocking
- Retract/High-lift control
- Weld Counter (programmable blocking)
- Primary or Secondary feedback via Toroid or CT
- Primary CT provided
- Toroid and CT calibration functions
- Toroid test function
- Disable programming function
- Secondary Toroid is an available option