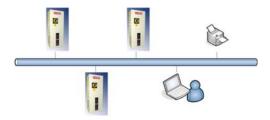

## Ethernet Network – WS98-2003 PC Programming Software

Access any control from 1 PC / Graphical click access to station on floor plan