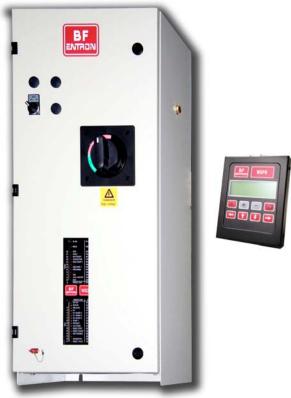

## **WS2003 Cascade Constant Current Controls**

Up to 16 Cascade SCRs • Primary or Secondary Regulation

Control cabinet with door-mounted timer, up to 64 programs, constant current control and monitoring. Fitted into a sheet steel enclosure with circuit breaker, 24 VDC air valve power supply, appropriate line fusing, safety covers, and a direct water-cooled or air-cooled SCR power module. Optional hand-held pendant.