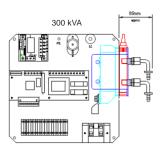

## WS2003 Timer / open back enclosure

3 Power Options: 150 kVA 300 kVA No SCR

WS2003 Timer fitted into a sheet steel enclosure with a 5-foot harness which is connected to a Power Plate. Power Plate consists of: 24 VDC Power Supply, Power Card (firing card/sync transformer), Primary CT and customer connection Terminal Strip. 3 versions available: No SCR and water-cooled SCRs sized for up to 150 kVA or 300 kVA.