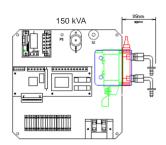

## WS2003 Timer / open back enclosure

3 Power Options: 150 kVA 300 kVA No SCR

WS2003 Timer fitted into a sheet steel enclosure with a 5-foot harness which is connected to a Power Plate. Power Plate consists of: 24 VDC Power Supply, Power Card (firing card/sync transformer), Primary CT and customer connection Terminal Strip. 3 versions available: No SCR and water-cooled SCRs sized for up to 150 kVA or 300 kVA.