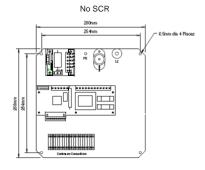

## WS2003 Timer / open back enclosure

3 Power Options: 150 kVA 300 kVA No SCR

WS2003 Timer fitted into a sheet steel enclosure with a 5-foot harness which is connected to a Power Plate. Power Plate consists of: 24 VDC Power Supply, Power Card (firing card/sync transformer), Primary CT and customer connection Terminal Strip. 3 versions available: No SCR and water-cooled SCRs sized for up to 150 kVA or 300 kVA.