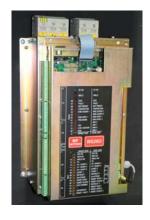

## WS2003 Constant Current Flat Pak Kits

Flat Paks for Existing Cabinet or Welder

**Features** 

• Same features as the complete WS2003

 Flat Pak Kit is a complete control pre-wired and shipped in two parts linked by a loom

## WS2003 Timer / open back enclosure

3 Power Options: 150 kVA 300 kVA No SCR

WS2003 Timer fitted into a sheet steel enclosure with a 5-foot harness which is connected to a Power Plate. Power Plate consists of: 24 VDC Power Supply, Power Card (firing card/sync transformer), Primary CT and customer connection Terminal Strip. 3 versions available: No SCR and water-cooled SCRs sized for up to 150 kVA or 300 kVA.