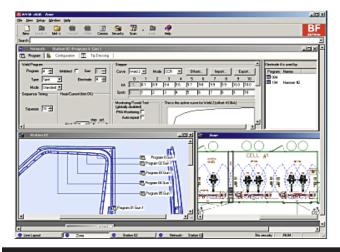

#### PC Programming/Monitoring Software WS98-4000 • WS98-4000S • WS98-4000A

### Features

- Common processor platform for:
  - Dedicated Robot Installations Hard Automation Manual Welding Stations
- 192 weld programs
- 128 monitoring programs
- 24 electrode management programs
- Common software with multi-mode operation
- Independent control of one or two welding guns
- Three-interval welding sequence
- Constant Current or Phase Angle control modes
- Proportional Valve I/O standard (0–10 V or 4–20 mA)
- Extensive monitoring and diagnostics
- RS232
- Multiple fieldbus adapters Profibus FMS; Interbus S; Profibus DP; DeviceNet; ControlNet; Ethernet; Interbus PCP
- Advanced Windows Software for programming and data logging
- Advanced security with password locks and Access Level Interface Customization