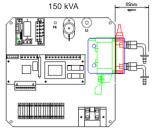

## WS700 Constant Current Flat Pak Kits

Flat Paks for Existing Cabinet or Welder

WS700 Timer / open back enclosure

3 Power Options: 150 kVA 300 kVA No SCR

WS700 Timer fitted into a sheet steel enclosure with a 5-foot harness which is connected to a Power Plate. Power Plate consists of: 24 VDC Power Supply, Power Card (firing card/sync transformer), Primary CT and customer connection Terminal Strip. 3 versions available: No SCR and water-cooled SCRs sized for up to 150 kVA or 300 kVA.