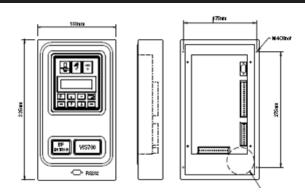

## WS700 Constant Current Flat Pak Kits

Flat Paks for Existing Cabinet or Welder

WS700 Timer / open back enclosure

3 Power Options: 150 kVA 300 kVA No SCR

WS700 Timer fitted into a sheet steel enclosure with a 5-foot harness which is connected to a Power Plate. Power Plate consists of: 24 VDC Power Supply, Power Card (firing card/sync transformer), Primary CT and customer connection Terminal Strip. 3 versions available: No SCR and water-cooled SCRs sized for up to 150 kVA or 300 kVA.