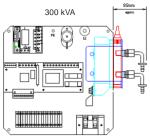

## WS700 Constant Current Flat Pak Kits

Flat Paks for Existing Cabinet or Welder

WS700 Timer / open back enclosure

3 Power Options: 150 kVA 300 kVA No SCR

WS700 Timer fitted into a sheet steel enclosure with a 5-foot harness which is connected to a Power Plate. Power Plate consists of: 24 VDC Power Supply, Power Card (firing card/sync transformer), Primary CT and customer connection Terminal Strip. 3 versions available: No SCR and water-cooled SCRs sized for up to 150 kVA or 300 kVA.