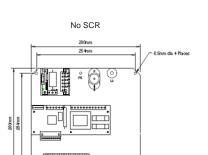

## WS700 Constant Current Flat Pak Kits

Flat Paks for Existing Cabinet or Welder

WS700 Timer / open back enclosure

3 Power Options: 150 kVA 300 kVA No SCR

WS700 Timer fitted into a sheet steel enclosure with a 5-foot harness which is connected to a Power Plate. Power Plate consists of: 24 VDC Power Supply, Power Card (firing card/sync transformer), Primary CT and customer connection Terminal Strip. 3 versions available: No SCR and water-cooled SCRs sized for up to 150 kVA or 300 kVA.